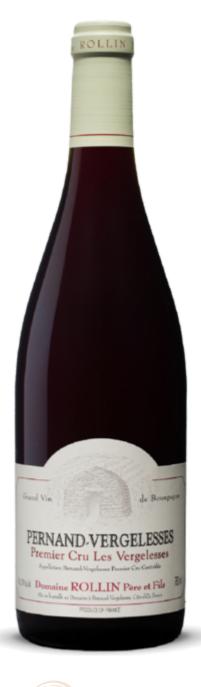

## **RED**

Pernand Vergelesses Sous le Bois de Noel et Belles Filles Pernand Vergelesses 1er Cru Les Vergelesses

Domaine ROLLIN Père & Fils has been located in the heart of the village of Pernand-Vergelesses for 80 years. Each generation has sought to acquire additional plots of vines to enhance and enrich the family's heritage. The head of the business, Rémi ROLLIN, has been assisted by his son Simon and daughter-inlaw Caroline, since 2003. Their 14 hectares of vines are located in 4 Côte de Beaune Pernand-Vergelesses, Aloxecommunes: Corton, Chorey-les-Beaune and Savigny-les-Beaune. Domaine ROLLIN produces a range of produced from the appellations Chardonnay and Pinot Noir. Among them, is the Corton Charlemagne Grand Cru, which stands at the top of the appellation's hierarchy.