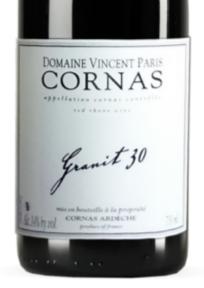

## Domaine Vincent PARIS - CORNAS

RED Cornas Cuvée Granit 30

Located in the heart of the Rhône Valley, and more precisely in Cornas that the Domaine Vincent PARIS begin to mark the story of this beautiful region with 1 hectare of vine planted in 1997. With a desire to experiment with new techniques of the vineyard and the cellar and the search for efficiency, today they have 8 hectares in sustainable viticulture by Vincent. The vineyard is widespread in the municipalities of Saint-Joseph, Cornas. Also found in the appellations: The Cornas Granit 30 and the Cornas Granit 60, both are the result of blend.