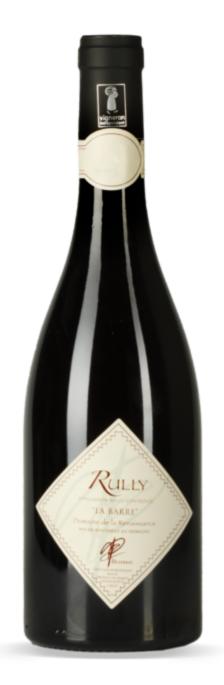

## Domaine RENAISSANCE - Rully

WINES

WHITE

Rully Les Gaudoirs
Rully 1er cru Les Raclots

RED

Rully La Barre

Patrick Duvernay has helped out in the Rully vineyards since his childhood and later joined his father and brother on the estate. After working with his family for 20 years, Patrick struck out on his own in order to manage the vineyards the way he wanted and to create something from scratch. In 2005, he and his wife Sophie established the "Domaine de la Renaissance" and started making a living from their genuine passion for the vine and wine. The sustainably-managed 15-hectare estate spans the Mercurey, Rully, Bouzeron and Pommard appellations. This wellmatched and very driven couple produce a range of wines that are in keeping with their taste: delicious and generous, and epitomising the excellence of the great fine wines of Burgundy.