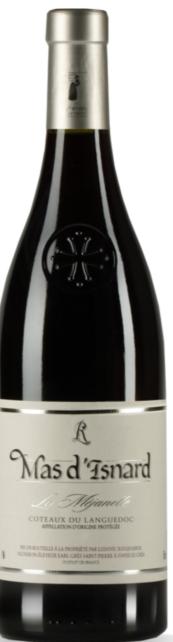

# Mas D'ISNARD - LE CRES

### WINES

## WHITE

IGP Pays d'Oc Viognier IGP Pays d'Oc Chardonnay

## RED

Languedoc Grès de Montpellier Impériale Languedoc La Méjanelle

### ROSÉ

IGP Pays d'Oc Capitelle





THE ESTATE

Located at the gates of Montpellier, on a pebbled terrace is the Mas D'ISNARD. Today, Ludovic Rouquairol, a real passionate is at the head of this 40-hectares estate after having inherited the estate transmitted since 7 generations. This breeder winemaker produces mainly red wine, on lands with a sunny climate and specific to the Mediterranean region. The wines of Mas d'Isnard have a generous bunch finely bodied and the vines are cultivated to create wines of great diversity.





SPACE AREA 40 Ha PRODUCTION 220000 bottles