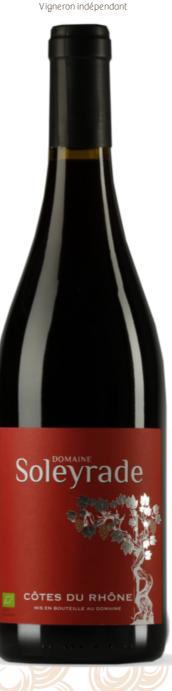

## Domaine SOLEYRADE - Sérignan du Comtat

WINES

'allée du Rhône

HF FSTATE

RED

Côtes du Rhône Côtes du Rhône Villages

ROSÉ

Côtes du Rhône

In 1986, Marie-Christine ANDRIEU and Pascal VALADIER decided to take over 6 hectares of leased vines to set up on their own.

Twenty six years later, through hard work, innovation and investments in the vineyard to respect their strict quality policy and environmentally-friendly approach, they now run 3 Domaines - Domaine Valand , Domaine Soleyrade and Domaine Le Renard. Domaine Soleyrade has 15 hectares of vines cultivated organically and certified by Ecocert.

This Domaine is located in the heart of the southern Côtes du Rhône, in Sérignan du Comtat, near the Châteauneuf-du-Pape areas.

SPACE AREA PRODUCTION

15 Ha 25000 bottles

www.dup-vins-domaines.com